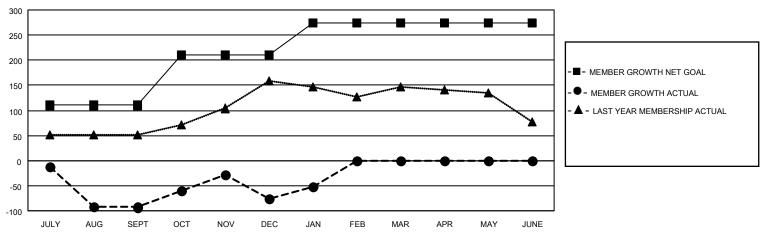

## GOALS AND ACTUAL MEMBERS CUMULATIVE

| DROPPED CLUBS: 7 |     | 20 CLUBS OF 52 ADDED 1 OR<br>MORE NEW MEMBERS | GENDER DISTRIBUTION            |              |  |
|------------------|-----|-----------------------------------------------|--------------------------------|--------------|--|
|                  |     | WORE NEW WEINBERS                             | MALE                           | 844 (57.81%) |  |
|                  |     |                                               | FEMALE 616 (42.19%)            |              |  |
| DROPPED MEMBERS  |     |                                               | NON BINARY                     | 0 (0.00%)    |  |
|                  |     |                                               | PREFER NOT TO ANSWER 0 (0.00%) |              |  |
| DECEASED         | 3   |                                               |                                | ,            |  |
| CLUB CANCELLED   | 93  | CLICK HERE FOR CUMULATIVE                     | TOTAL FAMILY UNIT MEMBERS      | 1,229        |  |
| OTHER            | 66  | MEMBERSHIP DATA                               |                                |              |  |
| TOTAL            | 162 |                                               | FAMILY MEMBERS PAYING HAI      | F DUES 884   |  |
|                  |     |                                               |                                |              |  |