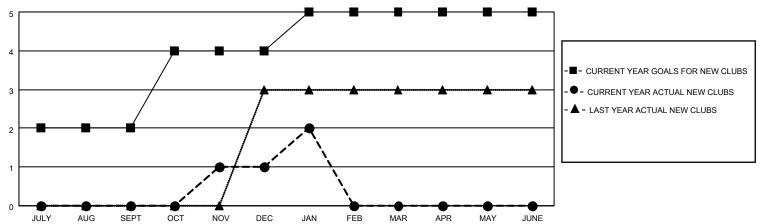

## MONTHLY MEMBERSHIP PROGRESS REPORT

LOCATION INDIA District 322C5 Results as of: 1/31/2022

| Clubs RESULTS FOR 2021-2022 |   |   |   | Members RESULTS FOR 2021-2022 |     |    |    |
|-----------------------------|---|---|---|-------------------------------|-----|----|----|
|                             |   |   |   |                               |     |    |    |
| JULY/AUG/SEPT               | 2 | 0 | 5 | JULY/AUG/SEPT                 | 110 | 8  | 96 |
| OCT/NOV/DEC                 | 2 | 1 | 2 | OCT/NOV/DEC                   | 100 | 83 | 64 |
| JAN/FEB/MAR                 | 1 | 1 | 0 | JAN/FEB/MAR                   | 65  | 26 | 2  |
| APR/MAY/JUNE                | 0 | 0 | 0 | APR/MAY/JUNE                  | 0   | 0  | 0  |

## GOALS AND ACTUAL NEW CLUBS CUMULATIVE



## GOALS AND ACTUAL MEMBERS CUMULATIVE



| DROPPED CLUBS: 7 |     | 20 CLUBS OF 52 ADDED 1 OR<br>MORE NEW MEMBERS | GENDER DISTRIBUTION            |              |  |
|------------------|-----|-----------------------------------------------|--------------------------------|--------------|--|
|                  |     | WORE NEW WEINBERS                             | MALE                           | 844 (57.81%) |  |
|                  |     |                                               | FEMALE 616 (42.19%)            |              |  |
| DROPPED MEMBERS  |     |                                               | NON BINARY                     | 0 (0.00%)    |  |
|                  |     |                                               | PREFER NOT TO ANSWER 0 (0.00%) |              |  |